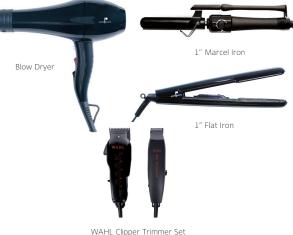

BUNDLE



# Classroom, Meet Salon Relevance.

## A DESIGNER'S APPROACH ONLINE AND IN PRINT

• DA Student Book Set (print)

Cosmetology Fundamentals

Sculpture • Hair Design • Texture
Color • Salon Success

- Study Guide (Print)
- Exam Prep Book (Print)
- 24-Month LAB Seat:
  - -Exam Ace licensure testing component
  - -Downloadable coursebook eBooks included
  - -Downloadable, interactive study guide
  - -Full access to all video content
  - -Engaging Learning Connection activities
  - -Design Connection modules
  - -Left-handed workshops



## **ELECTRICAL STYLING KIT**

#### THERE'S NO EQUAL IN HAIR QUALITY.



ERIKA SOLID (2) MMSSCDLL 12"-6" (30-15 cm) Human Dark Hair





SAMUEL GRADUATED MLMGIDML 8"-6" (20-15 cm) Human Dark Hair





8"-14" (20-36 cm)

Medium Head

Human Medium Hair



## SUBSTITUTE FEMALE MANNEQUINS WITH SNAP CAP FOR ONLY \$30 MORE

## **ESSENTIALS KIT**





震

Control Clips

Control Clips
Double-Prong 80 Ct. and
Single-Prong 80 Ct.
With Clear Bag



Spray Small Bottle Applicator Bottle

Six Cutting Combs



6-Pc. Manicure Kit Cuticle Pusher, Cuticle Nipper, Toenail Clipper, Manicure Scissors, Tweezers, Emery Board with Vinyl Zipper Pouch



Two Large

Tint Brushes

Three Tail II Combs



Color Bowl

Mirror

## À LA CARTE



# S1149 OR KITDASNAP1179

## ORDER YOURS TODAY: 1-847-866-0500