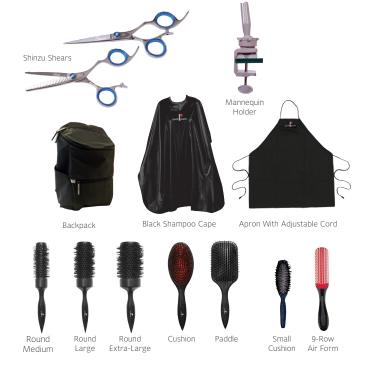

nnection activities
  - -Design Connection modules
  - -Left-handed workshops



## **ELECTRICAL STYLING KIT**

#### THERE'S NO EQUAL IN HAIR QUALITY.



ERIKA SOLID (2) MMSSCDLL 12"-6" (30-15 cm) Human Dark Hair





SAMUEL GRADUATED MLMGIDML 8"-6" (20-15 cm) Human Dark Hair





8"-14" (20-36 cm)

Medium Head

Human Medium Hair



## SUBSTITUTE FEMALE MANNEQUINS WITH SNAP CAP FOR ONLY \$30 MORE

## **ESSENTIALS KIT**





震

Control Clips

Control Clips
Double-Prong 80 Ct. and
Single-Prong 80 Ct.
With Clear Bag



Spray Small Bottle Applicator Bottle

Six Cutting Combs



6-Pc. Manicure Kit Cuticle Pusher, Cuticle Nipper, Toenail Clipper, Manicure Scissors, Tweezers, Emery Board with Vinyl Zipper Pouch



Two Large

Tint Brushes

Three Tail II Combs



Color Bowl

Mirror

## À LA CARTE



# S1149 OR KITDASNAP1179

## ORDER YOURS TODAY: 1-847-866-0500