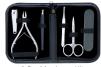

## **ESSENTIALS KIT**

震

Control Clips

Control Clips
Double-Prong 80 Ct. and
Single-Prong 80 Ct.
With Clear Bag

Spray Small Bottle Applicator Bottle

Six Cutting Combs

6-Pc. Manicure Kit Cuticle Pusher, Cuticle Nipper, Toenail Clipper, Manicure Scissors, Tweezers, Emery Board with Vinyl Zipper Pouch