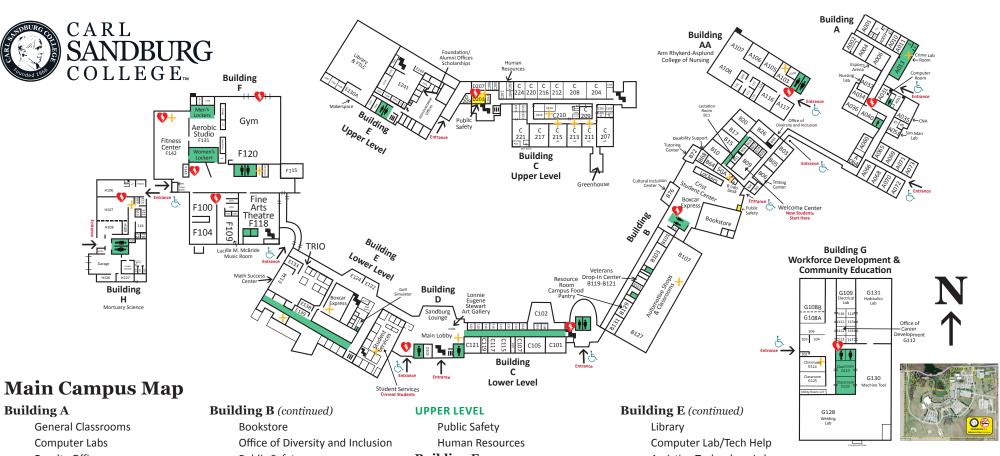

**Faculty Office** 

Marketing & Public Relations Dept.

Crime Lab

### **Building AA**

Ann Rhykerd-Asplund College of Nursing

**Building B** 

#### **Welcome Center**

### New Students, Start Here.

**Testing Center** 

Information Desk

Student Life Office

Student Government Association

Student Lockers

**Disability Support Services** 

**Lactation Room** 

**Tutoring Center** 

Student Center

**Cultural Inclusion Center** Boxcar Express Cyber Café **Public Safety** 

Automotive Shops/Classrooms

Resource Room Campus Food Pantry

Veterans Drop-In Center

# **Building C**

### **LOWER LEVEL**

**Faculty Offices** 

Classrooms

Lecture Hall

# **UPPER LEVEL**

Radiology

Science Labs

Greenhouse

# **Building D**

Main Entrance

Elevator

### **LOWER LEVEL**

Lonnie Eugene Stewart Art Gallery

Main Lobby

Sandburg Lounge

# **Building E**

# **LOWER LEVEL**

# **Student Services, Current Students**

Academic Advising

Admissions

**Business Office** 

Counseling

Financial Aid

Boxcar Express Loft Café

**Faculty Lounge** 

Student Lounge

Student Success Center

**TRIO Student Support Services** 

TRIO Upward Bound

TRIO Upward Bound Math-Science

Golf Simulator

Math Success Center

#### **UPPER LEVEL**

Administrative Offices

**Board Room** 

Assistive Technology Lab

Foundation Office/Alumni Offices

/Scholarships

### **Building F**

Fine Arts Theater

Art Studio

Lucille M. McBride Music Room

Fitness Center

Aerobic Studio

Gymnasium

# **Building H**

**Faculty Offices** 

Classrooms

Mortuary Science Dept.

# **Building G**

# **Workforce Development &**

# **Community Education**

Office of Career Development Electricity/Electronics Lab

Welding Lab

Stairs . . . . . . . Elevator . . . . . Entrance . . . . . . . . **Automated** External . . . . . . Defibrillator Restrooms . . . Cafe Locations . . . . Tornado Shelters . . First Aid Kit..... + **Emergency Public Safety** Offices . . . . . . . . Wheelchair-accessible (5